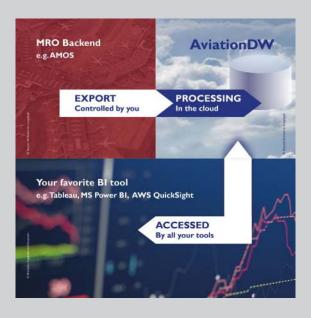

# AviationDW

AviationDW is a managed data warehouse, tailormade for use with your backend system, e.g. AMOS.

AviationDW greatly simplifies KPI creation based on MRO System data. To this end, AviationDW provides easy-to-understand database schemes allowing business end-users to explore data without implementing complex logic.

The application favors the use of existing in-house reporting and visualization tools. Simply connect to AviationDW with common solutions like Microsoft Power BI, Tableau, AWS QuickSight or other BI tools to directly benefit from existing knowledge and capabilities.

AviationDW in collaboration with one of the aforementioned BI tools gives you the ability to visualize data in an interactive intuitive way to delve deeper into the data with a targeted approach.

- Simplifies KPI creation based on MRO system data
- O Export is controlled by the user
- O Processing takes place in the cloud
- O Supports encrypted connections
- O Can be accessed by any BI tool
- O Visualize data in an interactive intuitive way
- Prepare raw backend MRO system data for easy access
- O Well documented database schema